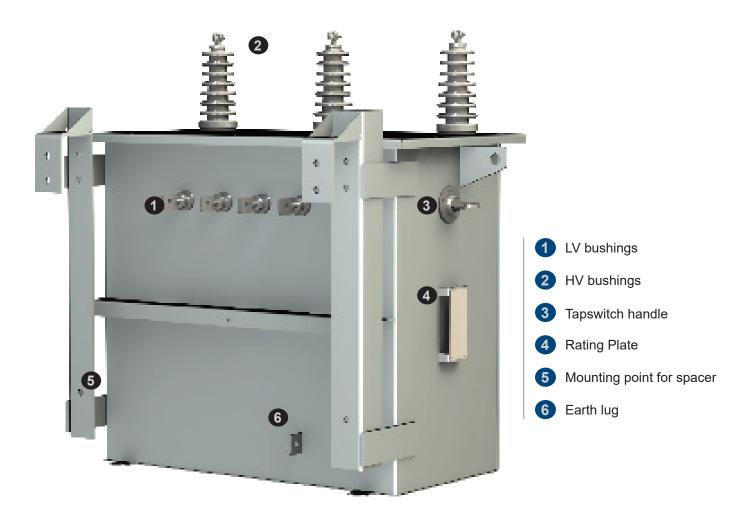

### **KEY FEATURES**

- · Low loss electrical design
- Hot dipped galvanised tanks and lids (painted options available)
- · Lid mounted HV bushings
- Integrated pole and spacer mounting brackets

### **OPTIONAL FEATURES**

- · Fused protection
- Fitted HV and LV surge arrestors
- Externally mounted MDIs and CTs
- · Galvanised or timber spacer