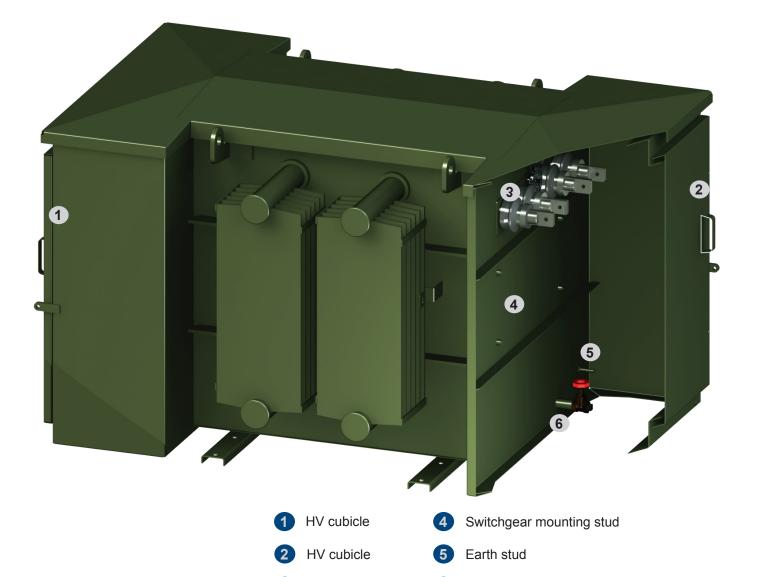

Globally ETEL employ a team of over 350 people dedicated to utilising the latest technology, production and supply chain processes to deliver outstanding product and performance.

Drain valve (standard 500kVA and above)

LV bushings

© ETEL 2019 MINIPAD JUNE 2019