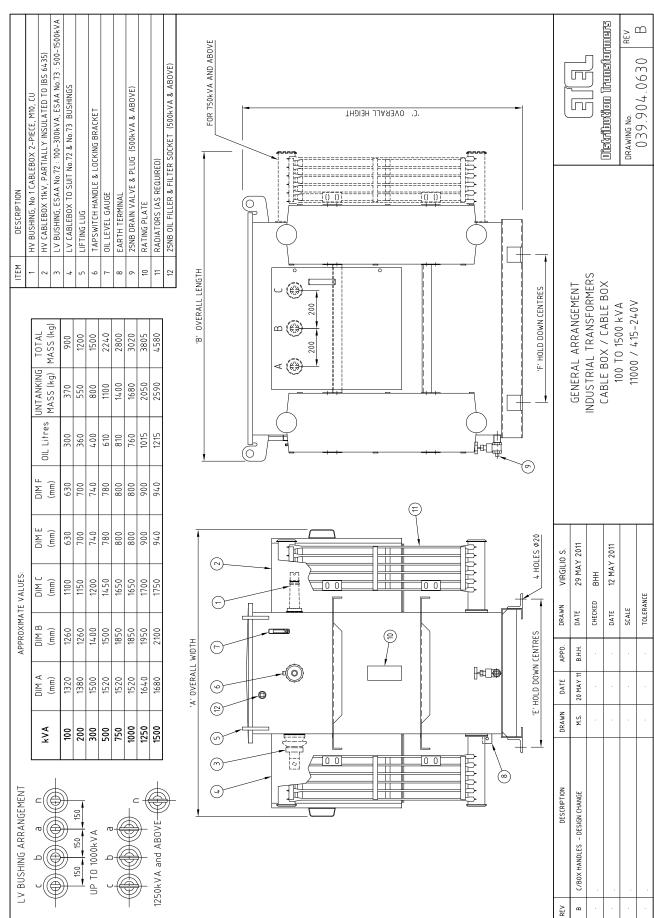

## **Technical Specifications**

| Core Type                    | Distributed gap wound core, core type transformers                           |
|------------------------------|------------------------------------------------------------------------------|
| <b>Electrical Steel Type</b> | Cold rolled, grain oriented, silicon steel sheets                            |
| Tank Sealing                 | Hermetically sealed (non sealed types available)                             |
| Oil Type                     | Oil filled to BS148 and AS1767                                               |
| HV Volts                     | 6600, 11000, 22000, 33000<br>As standard (others available)                  |
| LV Volts                     | 415 - 240 Dyn11<br>433 - 250 Dyn11<br>As standard (others available)         |
| HV Tappings                  | +5% to -7.5% up to 300kVA<br>+ 2.5 to -10% in 2.5% steps<br>500kVA and above |
| Oil / Winding Rises          | 60 / 65°C as standard (others available)                                     |
| BIL / Power Frequency Levels | 95kVpeak / 28kVrms<br>150kVpeak / 50kVrms<br>200kVpeak / 70kVrms             |
| Maximum Operating Pressure   | 35kPA                                                                        |
|                              |                                                                              |