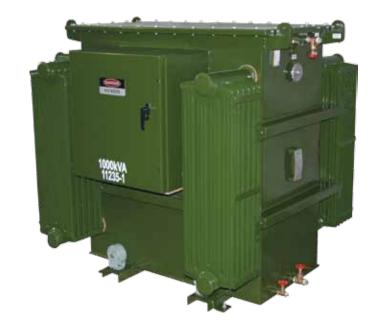

## CABLE BOX DISTRIBUTION TRANSFORMER

Product Data Sheet

Revision: 4

ISO 9001 Registered

ETEL's Industrial Distribution Transformers are designed for simplicity of installation and maintenance. All transformers are designed with Hermetically sealed tanks for long life and minimum oil maintenance.

## Features

- Simple tank and terminal configurations for optimum cost efficiency
- Accessories for Transformer protection and Monitoring
- Cable Boxes, Kiosks or open bushing arrangements
- Hermetically sealed for long life
- 100 to 2600kVA
- Zinc Spray Paint system available
- Standard Transformer oil or biodegradable fluid options available
- Lifting lugs.