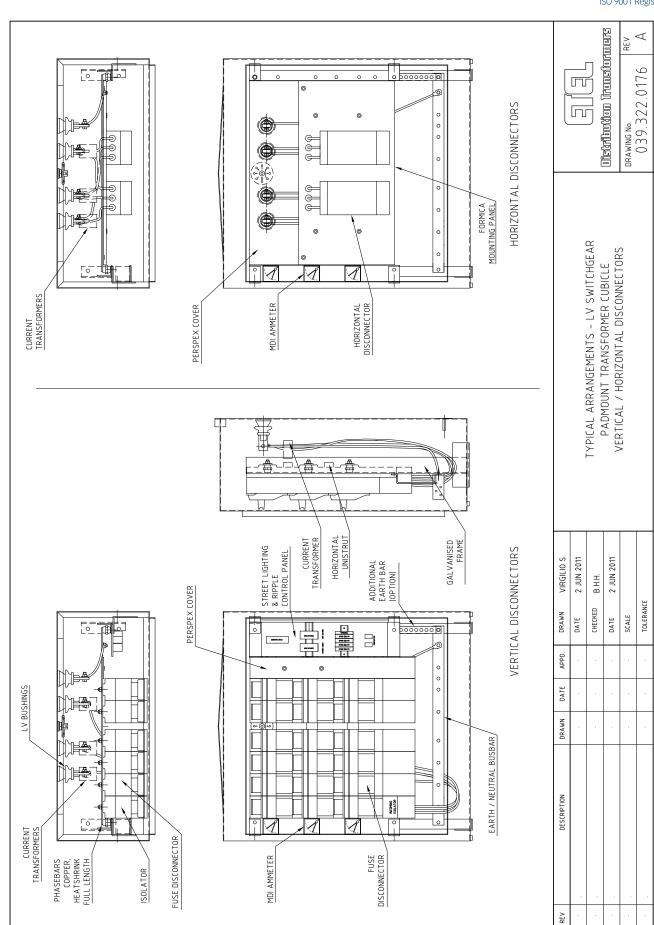

## Switchgear

**LOW VOLTAGE** 

Product Data Sheet

Revision:

ISO 9001 Registered

ETEL has developed a modular frame arrangement and LV busbar system to accommodate isolators and vertical/horizontal disconnectors.

## Features

- Insulated busbars for operational safety
- Transformer isolator or direct busbar connection
- Multiflex cables for easy transformer connection
- Modular concept for ease of mounting, assembly and expansion
- 3 phase or 1 phase operation for disconnectors
- Optional integrated street lighting and local control
- Hot dipped galvanized frame for long life
- Optional MDI's and CT's rated to suit transformer size