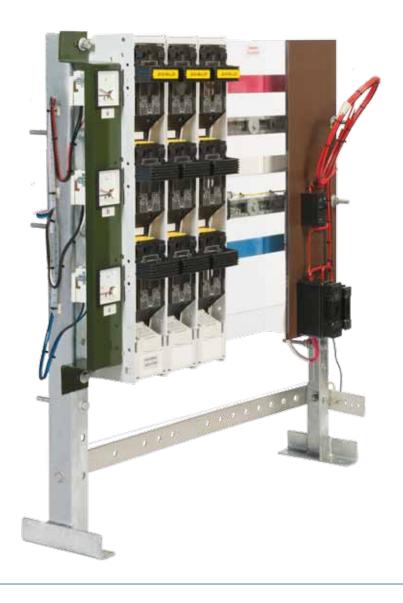

## Switchgear

**LOW VOLTAGE** 

Product Data Sheet

Revision:

ISO 9001 Registered

ETEL has developed a modular frame arrangement and LV busbar system to accommodate isolators and vertical/horizontal disconnectors.

ETEL's fuse frame and switchgear system is designed to fit into an LV cubicle of the kiosk substation prior to dispatch, eliminating any additional workshop fitting or on-site wiring. The customer is required to terminate the outgoing consumer cables only.

## Features

- Insulated busbars for operational safety
- Transformer isolator or direct busbar connection
- Multiflex cables for easy transformer connection
- Modular concept for ease of mounting, assembly and expansion
- 3 phase or 1 phase operation for disconnectors
- Optional integrated street lighting and local control
- Hot dipped galvanized frame for long life
- Optional MDI's and CT's rated to suit transformer size